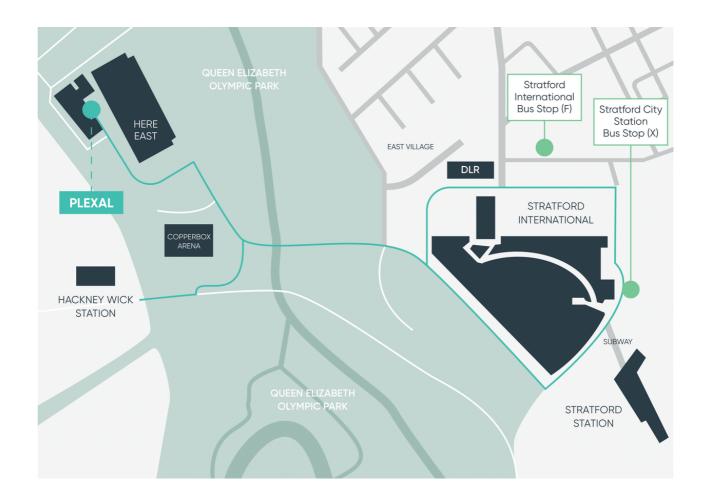

## How to find us

Our offices are lovely but a bit hidden away, so for your first visit please follow these tried and tested instructions!

- From Stratford Station (Jubilee, Central, Overground):
  - Follow signs to Olympic Park/Westfield
  - Exit the station and bear left (past Pret)
  - Cross the street and head to Bus Stop X, which is on your left. If this station is closed, continue straight to Bus Stop W from Stratford City Station.
  - The free "Here East" shuttle bus arrives every 5-10 minutes
  - Get off at the first stop after 4 or 5 minutes
  - Turn left off the bus. We're in the building on the left the Press Centre
  - The friendly security and reception team will take care of you from there!
  - **From Stratford International** (trains take 7 minutes to get here from St Pancras):
    - Walk along the main road (International Way), making sure the very tall Stratford Hotel is on your right
    - Find bus stop F, opposite a car park
    - The free "Here East" shuttle bus arrives every 5-10 minutes
    - Get off at the second stop after 5 or 6 minutes
    - Turn left off the bus. We're in the building on the left the Press Centre
    - The friendly security and reception team will take care of you from there!
- From Hackney Wick (Overground)
  - Exit the station turning left through the tunnel to Wallis Road
  - Turn right to stay on Wallis Road
  - Cross the bridge and turn left on to East Bay Lane
  - Keep going on East Bay Lane past the school
  - The Press Centre (our building) is on the left
  - The friendly security and reception team will take care of you from there!